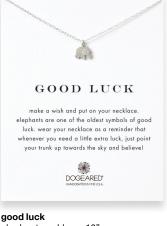

you are mighty pyramid necklace, 16" sterling silver \$23 gold dipped \$28

good luck elephant necklace, 16" sterling silver \$23 gold dipped \$28

one in a million sand dollar necklace, 16" sterling silver \$23 gold dipped \$28