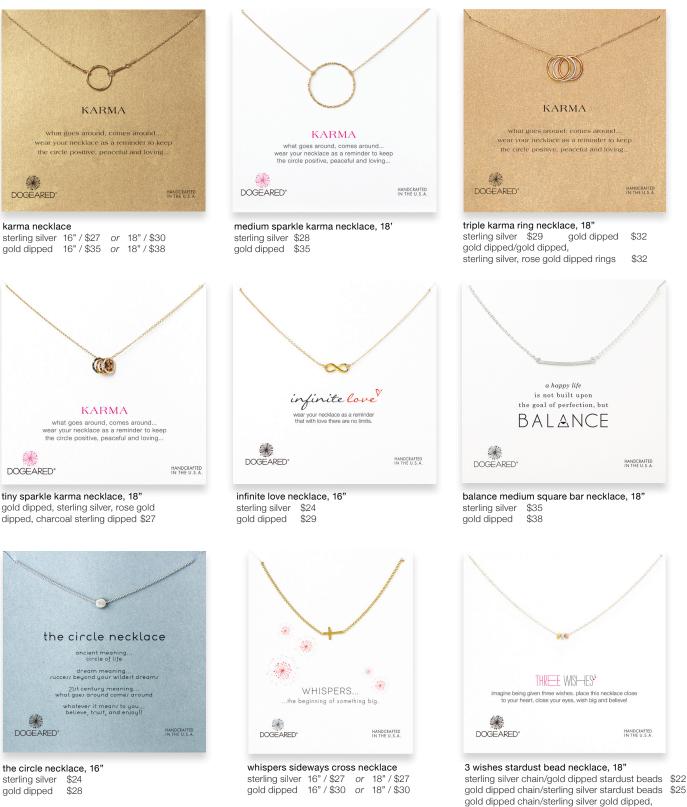

| ORDER DATE | START SHIP | X FACTORY | CUSTOMER PO |                                     | ET 30       | RE        |
|------------|------------|-----------|-------------|-------------------------------------|-------------|-----------|
|            |            |           |             | CARD # EXP                          | CV#         |           |
|            |            |           |             | NAME                                | _ BILL ZIP  |           |
| PRODUCT #  | 1          | SIZE      | COLOR       | DESCRIPTION: CONCEPT/CHARM/WORD/GEM | QTY UNIT \$ | PRICE TOT |
| K1S-S10    | 0-100000   | 16"       | SS          | karma necklace                      | \$27        |           |
| K1G-G10    | 00-100000  | 16"       | GD          | karma necklace                      | \$35        |           |
| K1S-S20    | 0-100000   | 18"       | SS          | karma necklace                      | \$30        |           |
| K1G-G20    | 00-100000  | ) 18"     | GD          | karma necklace                      | \$38        |           |
| K1S-S20    | 0-140100   | 18"       | SS          | medium sparkle karma necklace       | \$28        |           |
| K1G-G20    | 00-140100  | 18"       | GD          | medium sparkle karma necklace       | \$35        |           |
| K1S-S20    | 0-100300   | 18"       | SS          | triple karma ring necklace          | \$29        |           |
| K1G-G20    | 00-100300  | ) 18"     | GD          | triple karma ring necklace          | \$32        |           |
| K1M-G2     | 00-100300  | 18"       | MIXED       | triple karma ring necklace          | \$32        |           |
| K1M-G20    | 00-141500  | 18"       | MIXED       | tiny sparkle karma necklace         | \$27        |           |
| 1LS-S10    | 0-001900   | 16"       | SS          | infinite love necklace              | \$24        | 1         |
| 1LG-G10    | 0-001900   | ) 16"     | GD          | infinite love necklace              | \$29        |           |
| V1S-S20    | 0-210300   | 18"       | SS          | balance medium square bar necklace  | \$35        |           |
| V1G-G20    | 00-210300  | ) 18"     | GD          | balance medium square bar necklace  | \$38        | 1         |
| V1S-S10    | 0-201000   | 16"       | SS          | the circle necklace                 | \$24        |           |
| V1G-G10    | 0-201000   | 16"       | GD          | the circle necklace                 | \$28        |           |
| E1S-S10    | 0-503200   | 16"       | SS          | whispers sideways cross necklace    | \$27        |           |
| E1G-G10    | 0-503200   | ) 16"     | GD          | whispers sideways cross necklace    | \$30        |           |
| E1S-S20    | 0-503200   | 18"       | SS          | whispers sideways cross necklace    | \$27        |           |
| E1G-G20    | 0-503200   | ) 18"     | GD          | whispers sideways cross necklace    | \$30        |           |
| V1G-S20    | 0-004900   | ) 18"     | SS/GD       | 3 wishes stardust bead necklace     | \$22        |           |
| V1S-G20    | 0-004900   | ) 18"     | GD/SS       | 3 wishes stardust bead necklace     | \$25        |           |
| V1M-G20    | 00-00490   | D 18"     | MIXED       | 3 wishes stardust bead necklace     | \$25        |           |
|            |            |           |             |                                     |             | <u> </u>  |
|            |            |           |             |                                     |             | +         |
|            |            |           |             |                                     |             | +         |