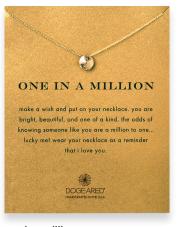

you are mighty pyramid necklace, 16" sterling silver \$23 gold dipped \$28

good luck elephant necklace, 16" sterling silver \$23 gold dipped \$28

one in a million sand dollar necklace, 16" sterling silver \$23 gold dipped \$28