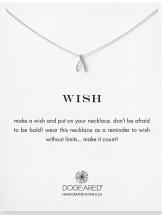

make a wish and put on your necklace. this lucky horseshee will invite good fortune into your life... wear your necklace as a reminder that the more you believe, the luckier you'll be!

lucky horseshoe horseshoe necklace, 16" sterling silver \$23 gold dipped \$28